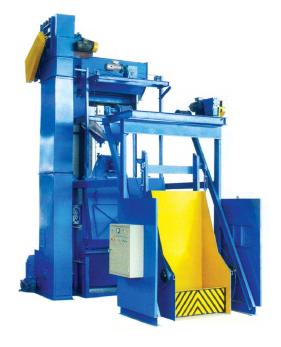

#### **Loading options**

Without loading and unloading system

With loading system

With loading and unloading system

#### **Features and benefits**

- -Our tumble belt blast machine are designed to process a variety of parts that can be tumbled.
- -The endless conveyor belt and lateral round place creates a trough in which parts are treated.
- -The number and power of the turbines are chosen according to the requirement production rate.
- -Optional PLC control system, stable quality and easy to get support from local.
- -No-pit, easy for install and move and save cost.
- -A high volume of parts can be processed in a small working area.
- -All shot blasting machines are totally integrated with abrasive reclaim systems, separator and dust collector.
- -Superior design, quality and rugged construction make our barrel machines more reliable and easier to maintain.
- -Full safety interlocks
- -Low noise levels