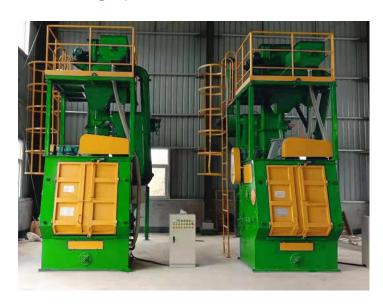

#### **Tumblast Machine with Rubber Belt**

#### **Description**

Tumble belt shot blast machines are the ideal way to clean and finish batches of components such as castings and small fabrications. The transport belt provides the tumbling action to expose all areas of the components to the blast stream, to ensure complete cleaning in one cycle. After the blast cycle, the automatic reversal of the conveyor discharges the components ready for further processing.

#### **Features and benefits**

- -Our tumble belt blast machine are designed to process a variety of parts that can be tumbled.
- -The endless conveyor belt and lateral round place creates a trough in which parts are treated.
- -The number and power of the turbines are chosen according to the requirement production rate.
- -Optional PLC control system, stable quality and easy to get support from local.
- -No-pit, easy for install and move and save cost.
- -A high volume of parts can be processed in a small working area.
- -All shot blasting machines are totally integrated with abrasive reclaim systems, separator and dust collector.
- -Superior design, quality and rugged construction make our barrel machines more reliable and easier to maintain.
- -Full safety interlocks
- -Low noise levels