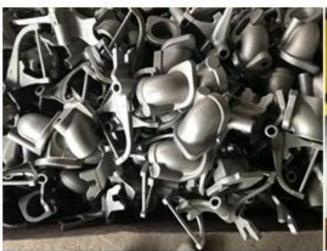

#### **Description**

Tumble belt shot blast machines are the ideal way to clean and finish batches of components such as castings and small fabrications. The transport belt provides the tumbling action to expose all areas of the components to the blast stream, to ensure complete cleaning in one cycle. After the blast cycle, the automatic reversal of the conveyor discharges the components ready for further processing.

#### **Features and benefits**

- -Our tumble belt blast machine are designed to process a variety of parts that can be tumbled.
- -The endless conveyor belt and lateral round place creates a trough in which parts are treated.
- -The number and power of the turbines are chosen according to the requirement production rate.
- -Optional PLC control system, stable quality and easy to get support from local.
- -No-pit, easy for install and move and save cost.
- -A high volume of parts can be processed in a small working area.
- -All shot blasting machines are totally integrated with abrasive reclaim systems, separator and dust collector.
- -Superior design, quality and rugged construction make our barrel machines more reliable and easier to maintain.
- -Full safety interlocks
- -Low noise levels