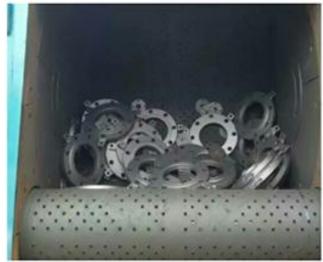

#### **Description**

Tumblast with steel belt conveyor are suitable for the treatment of pieces in quantity, having unit weights that can vary from few hundred grams up to 250 kg, depending on the shot blasting machine type. The maximum loading weight varies from 600 to 3.000 Kg. The work-pieces placed loosely on the endless turning on belt and they are shot blasted by the wheels positioned on the roof of the machine.