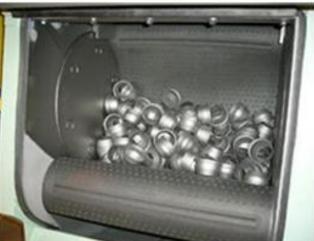

#### **Description**

Tumble belt shot blast machines are the ideal way to clean and finish batches of components such as castings and small fabrications. The transport belt provides the tumbling action to expose all areas of the components to the blast stream, to ensure complete cleaning in one cycle. After the blast cycle, the automatic reversal of the conveyor discharges the components ready for further processing.

#### **Features and benefits**

- -Our tumble belt blast machine are designed to process a variety of parts that can be tumbled.
- -The endless conveyor belt and lateral round place creates a trough in which parts are treated.
- -The number and power of the turbines are chosen according to the requirement production rate.
- -Optional PLC control system, stable quality and easy to get support from local.
- -No-pit, easy for install and move and save cost.
- -A high volume of parts can be processed in a small working area.
- -All shot blasting machines are totally integrated with abrasive reclaim systems, separator and dust collector.
- -Superior design, quality and rugged construction make our barrel machines more reliable and easier to maintain.
- -Full safety interlocks
- -Low noise levels