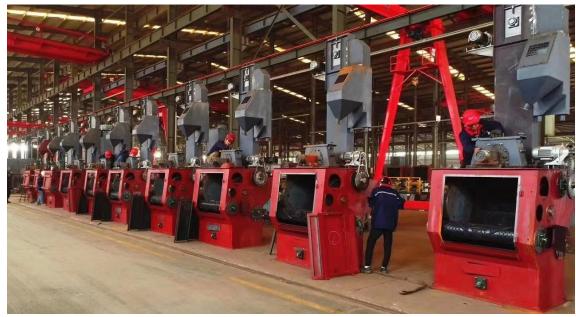

#### **Tumblast Machine with Steel Belt**

#### **Description**

Tumblast with steel belt conveyor are suitable for the treatment of pieces in quantity, having unit weights that can vary from few hundred grams up to 250 kg, depending on the shot blasting machine type. The maximum loading weight varies from 600 to 3.000 Kg. The work-pieces placed loosely on the endless turning on belt and they are shot blasted by the wheels positioned on the roof of the machine.