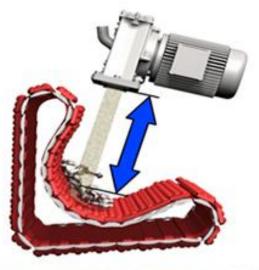

#### **Description**

Tumble belt shot blast machines are the ideal way to clean and finish batches of components such as castings and small fabrications. The transport belt provides the tumbling action to expose all areas of the components to the blast stream, to ensure complete cleaning in one cycle. After the blast cycle, the automatic reversal of the conveyor discharges the components ready for further processing.

All models are self-contained and include automatic sweep up, collection, separation of abrasive and dust collection. No special foundations or additional ducting are required. Further efficiency can be achieved in most models by the addition of automatic loading and unloading equipment.