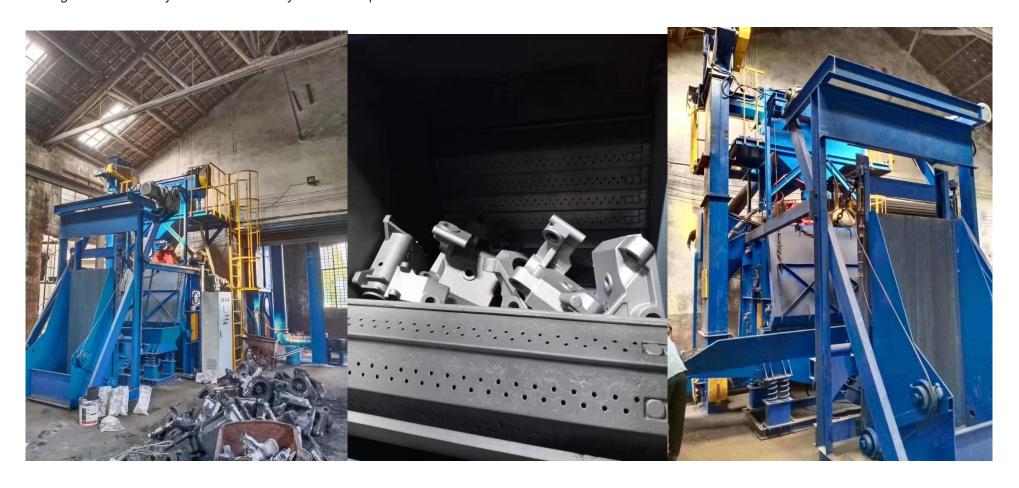

All models are self-contained and include automatic sweep up, collection, separation of abrasive and dust collection. No special foundations or additional ducting are required. Further efficiency can be achieved in most models by the addition of automatic loading and unloading equipment.

#### **Loading options**

Without loading and unloading system

With loading system

With loading and unloading system