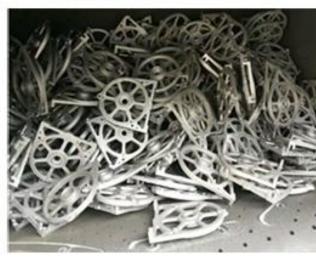

#### **Description**

Tumblast with steel belt conveyor are suitable for the treatment of pieces in quantity, having unit weights that can vary from few hundred grams up to 250 kg, depending on the shot blasting machine type. The maximum loading weight varies from 600 to 3.000 Kg. The work-pieces placed loosely on the endless turning on belt and they are shot blasted by the wheels positioned on the roof of the machine.