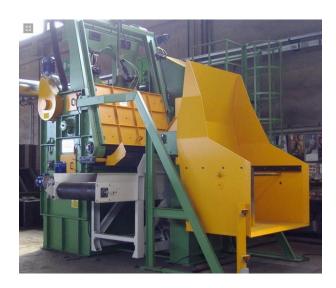

#### **Tumblast Machine with Steel Belt**

#### **Description**

Tumblast with steel belt conveyor are suitable for the treatment of pieces in quantity, having unit weights that can vary from few hundred grams up to 250 kg, depending on the shot blasting machine type. The maximum loading weight varies from 600 to 3.000 Kg. The work-pieces placed loosely on the endless turning on belt and they are shot blasted by the wheels positioned on the roof of the machine.