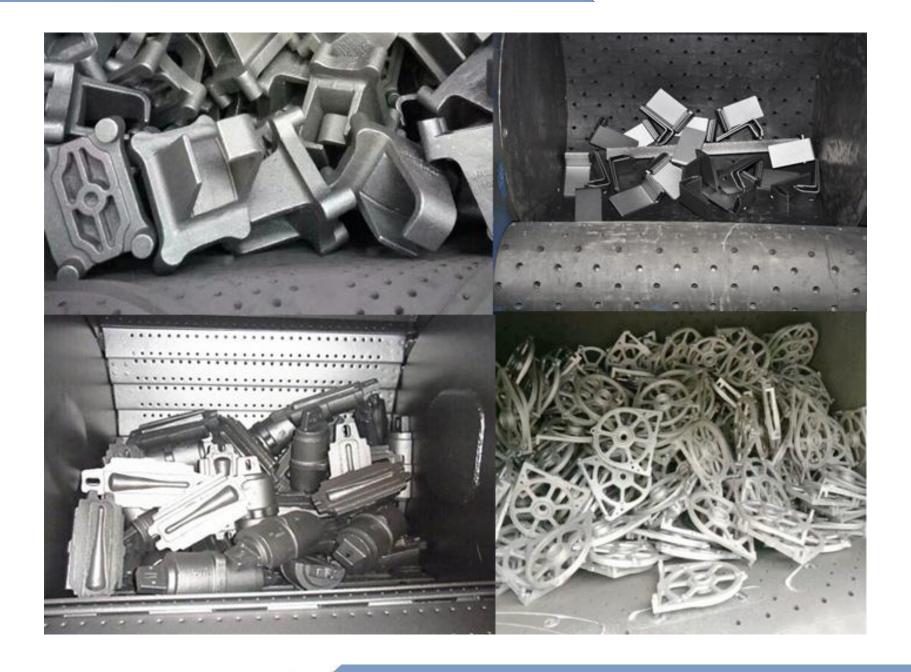

#### **Description**

Tumblast with steel belt conveyor are suitable for the treatment of pieces in quantity, having unit weights that can vary from few hundred grams up to 250 kg, depending on the shot blasting machine type. The maximum loading weight varies from 600 to 3.000 Kg. The work-pieces placed loosely on the endless turning on belt and they are shot blasted by the wheels positioned on the roof of the machine.