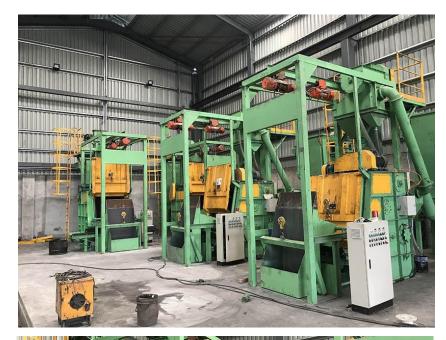

#### **Description**

Tumble belt shot blast machines are the ideal way to clean and finish batches of components such as castings and small fabrications. The transport belt provides the tumbling action to expose all areas of the components to the blast stream, to ensure complete cleaning in one cycle. After the blast cycle, the automatic reversal of the conveyor discharges the components ready for further processing.

All models are self-contained and include automatic sweep up, collection, separation of abrasive and dust collection. No special foundations or additional ducting are required. Further efficiency can be achieved in most models by the addition of automatic loading and unloading equipment.

#### **Features and benefits**

- -Our tumble belt blast machine are designed to process a variety of parts that can be tumbled.
- -The endless conveyor belt and lateral round place creates a trough in which parts are treated.
- -The number and power of the turbines are chosen according to the requirement production rate.
- -Optional PLC control system, stable quality and easy to get support from local.
- -No-pit, easy for install and move and save cost.
- -A high volume of parts can be processed in a small working area.
- -All shot blasting machines are totally integrated with abrasive reclaim systems, separator and dust collector.
- -Superior design, quality and rugged construction make our barrel machines more reliable and easier to maintain.
- -Full safety interlocks
- -Low noise levels