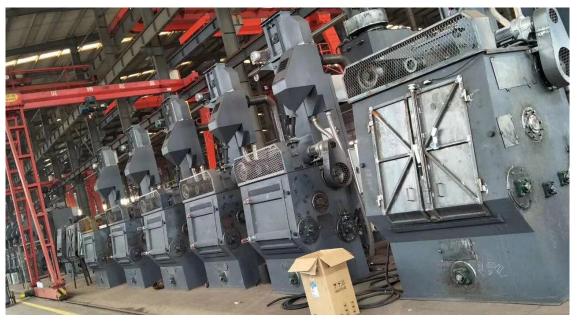

#### **Tumblast Machine with Steel Belt**

#### **Description**

Tumblast with steel belt conveyor are suitable for the treatment of pieces in quantity, having unit weights that can vary from few hundred grams up to 250 kg, depending on the shot blasting machine type. The maximum loading weight varies from 600 to 3.000 Kg. The work-pieces placed loosely on the endless turning on belt and they are shot blasted by the wheels positioned on the roof of the machine.