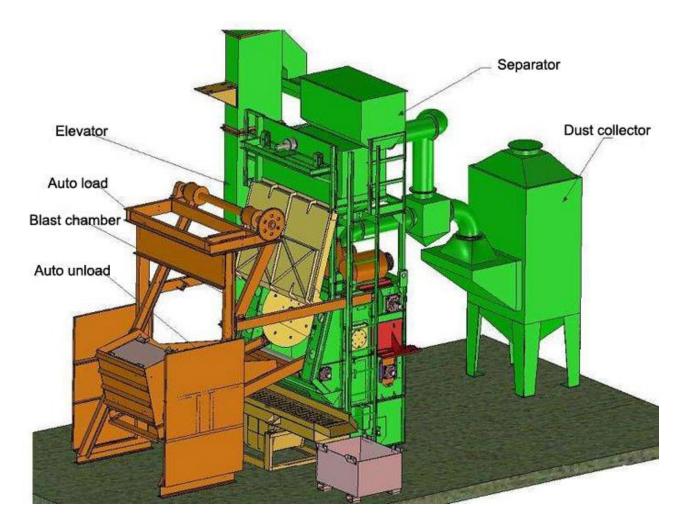

#### **Description**

Tumble belt shot blast machines are the ideal way to clean and finish batches of components such as castings and small fabrications. The transport belt provides the tumbling action to expose all areas of the components to the blast stream, to ensure complete cleaning in one cycle. After the blast cycle, the automatic reversal of the conveyor discharges the components ready for further processing.

All models are self-contained and include automatic sweep up, collection, separation of abrasive and dust collection. No special foundations or additional ducting are required. Further efficiency can be achieved in most models by the addition of automatic loading and unloading equipment.

#### **Features and benefits**

- -Our tumble belt blast machine are designed to process a variety of parts that can be tumbled.
- -The endless conveyor belt and lateral round place creates a trough in which parts are treated.
- -The number and power of the turbines are chosen according to the requirement production rate.
- -Optional PLC control system, stable quality and easy to get support from local.
- -No-pit, easy for install and move and save cost.
- -A high volume of parts can be processed in a small working area.
- -All shot blasting machines are totally integrated with abrasive reclaim systems, separator and dust collector.
- -Superior design, quality and rugged construction make our barrel machines more reliable and easier to maintain.
- -Full safety interlocks
- -Low noise levels