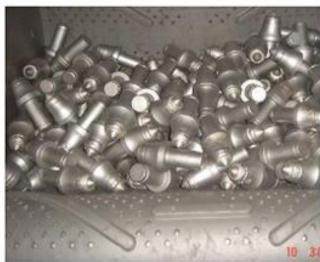

#### **Description**

Tumblast with steel belt conveyor are suitable for the treatment of pieces in quantity, having unit weights that can vary from few hundred grams up to 250 kg, depending on the shot blasting machine type. The maximum loading weight varies from 600 to 3.000 Kg. The work-pieces placed loosely on the endless turning on belt and they are shot blasted by the wheels positioned on the roof of the machine.