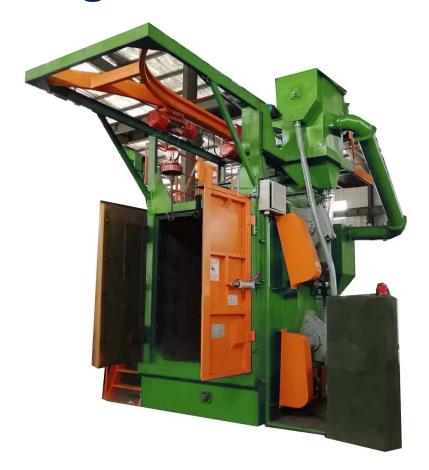

#### **Loading options**

Treated objects are hanged individually or in a cluster to the revolving hook and transported to the machine via I, Y or circular conveyor. Revolving of treated objects in a jet of abrasive provides efficient treatment of less accessible parts of their surface. The machine's housing is protected by wear-resistant manganese steel or entirely made of manganese steel and additional protection of the most exposed parts. High efficiency of the machine is provided by the system for continued returning and cleaning of the abrasive, along with efficient turbines made from wear-resistant materials. Standard equipment of larger machines includes: PLC Siemens, display, timer, automatic or manual mode, pneumatic cylinders on the door, revolving hooks, automatic start-up of turbines, working-hours counter, etc.

Machines may be manufactured by order, with adjusted size, number and power of turbines, shape of the hanging conveyor, capacity and number of revolving hooks. The hook's hoist and trolley drive may be manufactured in accordance with the buyer's needs.