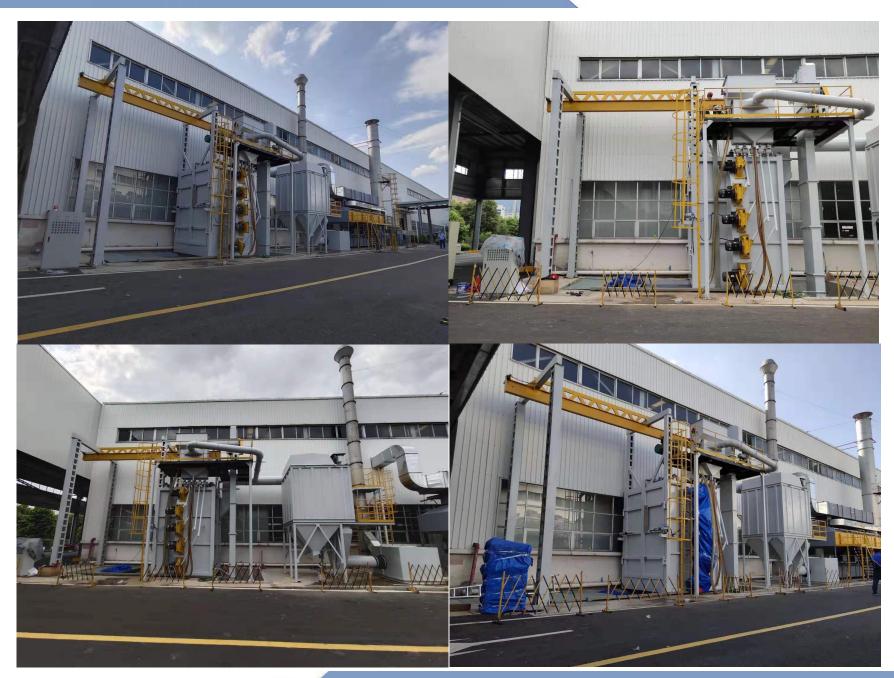

#### **Loading options**

Treated objects are hanged individually or in a cluster to the revolving hook and transported to the machine via I, Y or circular conveyor. Revolving of treated objects in a jet of abrasive provides efficient treatment of less accessible parts of their surface. The machine's housing is protected by wear-resistant manganese steel or entirely made of manganese steel and additional protection of the most exposed parts. High efficiency of the machine is provided by the system for continued returning and cleaning of the abrasive, along with efficient turbines made from wear-resistant materials. Standard equipment of larger machines includes: PLC Siemens, display, timer, automatic or manual mode, pneumatic cylinders on the door, revolving hooks, automatic start-up of turbines, working-hours counter, etc.

Machines may be manufactured by order, with adjusted size, number and power of turbines, shape of the hanging conveyor, capacity and number of revolving hooks. The hook's hoist and trolley drive may be manufactured in accordance with the buyer's needs.