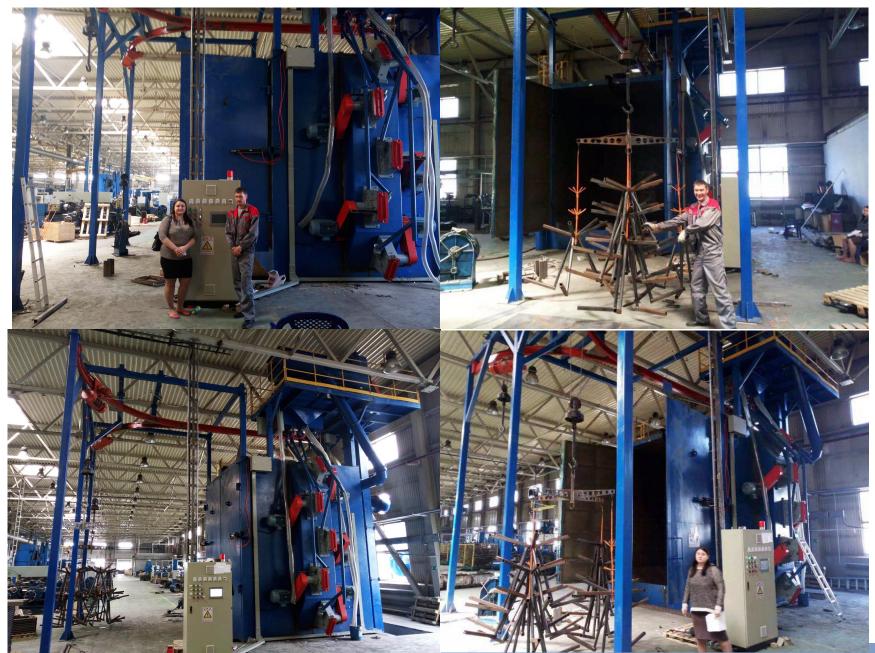

#### **Loading options**

Treated objects are hanged individually or in a cluster to the revolving hook and transported to the machine via I, Y or circular conveyor. Revolving of treated objects in a jet of abrasive provides efficient treatment of less accessible parts of their surface. The machine's housing is protected by wear-resistant manganese steel or entirely made of manganese steel and additional protection of the most exposed parts. High efficiency of the machine is provided by the system for continued returning and cleaning of the abrasive, along with efficient turbines made from wear-resistant materials. Standard equipment of larger machines includes: PLC Siemens, display, timer, automatic or manual mode, pneumatic cylinders on the door, revolving hooks, automatic start-up of turbines, working-hours counter, etc.

Machines may be manufactured by order, with adjusted size, number and power of turbines, shape of the hanging conveyor, capacity and number of revolving hooks. The hook's hoist and trolley drive may be manufactured in accordance with the buyer's needs.