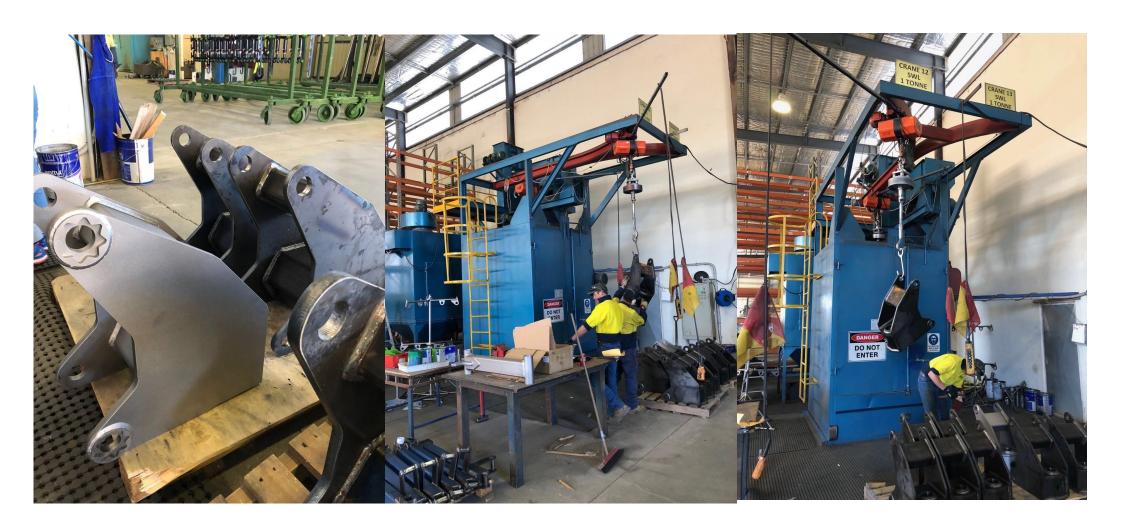

#### **Loading options**

Treated objects are hanged individually or in a cluster to the revolving hook and transported to the machine via I, Y or circular conveyor. Revolving of treated objects in a jet of abrasive provides efficient treatment of less accessible parts of their surface. The machine's housing is protected by wear-resistant manganese steel or entirely made of manganese steel and additional protection of the most exposed parts. High efficiency of the machine is provided by the system for continued returning and cleaning of the abrasive, along with efficient turbines made from wear-resistant materials. Standard equipment of larger machines includes: PLC Siemens, display, timer, automatic or manual mode, pneumatic cylinders on the door, revolving hooks, automatic start-up of turbines, working-hours counter, etc.

Machines may be manufactured by order, with adjusted size, number and power of turbines, shape of the hanging conveyor, capacity and number of revolving hooks. The hook's hoist and trolley drive may be manufactured in accordance with the buyer's needs.