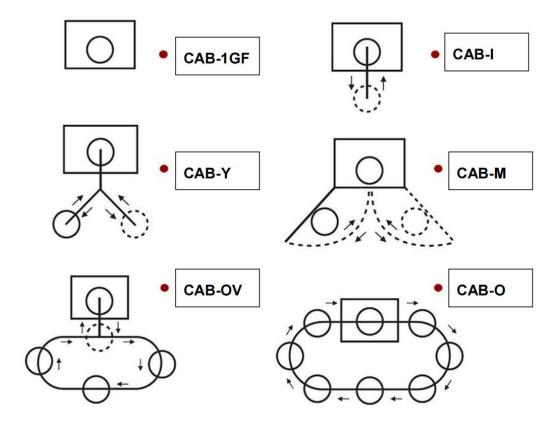

#### **Loading options**

Treated objects are hanged individually or in a cluster to the revolving hook and transported to the machine via I, Y or circular conveyor. Revolving of treated objects in a jet of abrasive provides efficient treatment of less accessible parts of their surface. The machine's housing is protected by wear-resistant manganese steel or entirely made of manganese steel and additional protection of the most exposed parts. High efficiency of the machine is provided by the system for continued returning and cleaning of the abrasive, along with efficient turbines made from wear-resistant materials. Standard equipment of larger machines includes: PLC Siemens, display, timer, automatic or manual mode, pneumatic cylinders on the door, revolving hooks, automatic start-up of turbines, working-hours counter, etc.