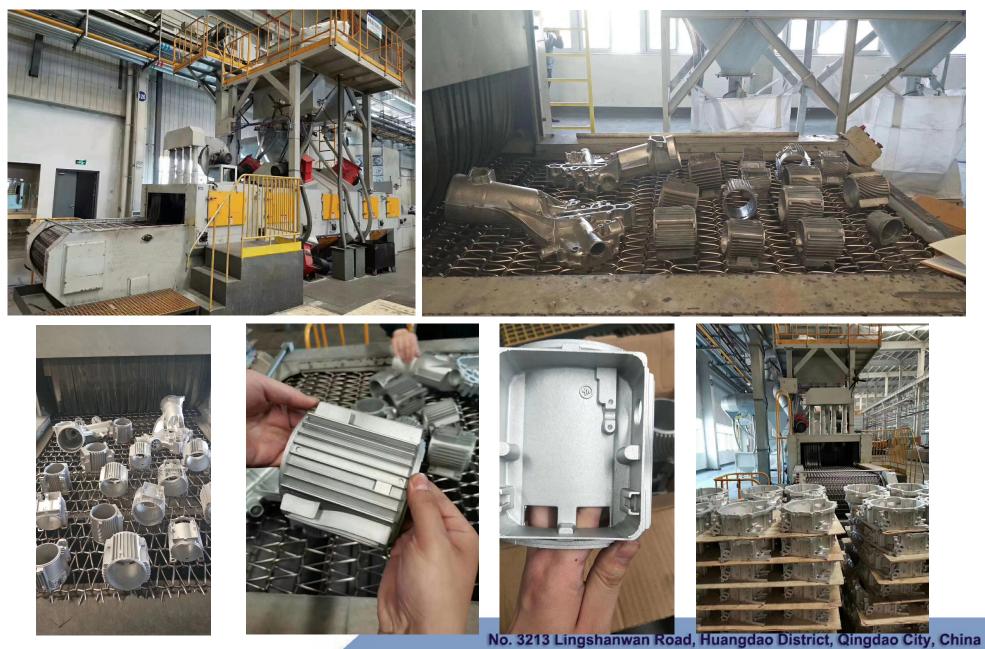

## **Wire Mesh Belt Shot Blasting Machine**

No. 3213 Lingshanwan Road, Huangdao District, Qingdao City, China Email: info@etsaindustry.com Mob: 0086 131 8895 5372 Web: www.etsaindustry.com

## **Description**

Wire mesh belt shot blasting machine excellent for all-round, complete and continuous blasting treatment of flat as well as voluminous and very complex components.

Wire Mesh Belt shot blast systems are designed to provide a high throughput for a variety of product sizes and shapes. This proven continuous in-line shot blast cleaning system is available in standard and custom Designs. This system is ideal for deburring, general cleaning, descaling and deflashing and is equipped with 2- 16 shot blast wheels, processing widths ranging from 400 mm to 1600 mm, depending on your cleaning and production requirements. Wire Mesh Belt blasting equipment is installed to reduce operating costs since the blast cleaning process can be easily integrated into a production line, for fully automatic product flow.

## **Features and benefits**

-Uniform blast cleaning effect, perfectly clean castings

- -Adjustable blasting intensity to suit different types of castings
- -In-line operation, continuous blast cleaning
- -Clearly arranged manufacturing sequences
- -Improved manufacturing consistency
- -Short transport distances (no intermediate storage)
- -Reduced operating costs