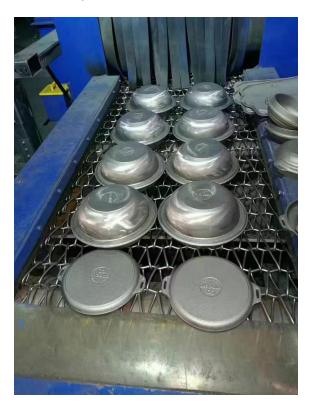

## **Description**

Wire mesh belt shot blasting machine excellent for all-round, complete and continuous blasting treatment of flat as well as voluminous and very complex components.

Wire Mesh Belt shot blast systems are designed to provide a high throughput for a variety of product sizes and shapes. This proven continuous in-line shot blast cleaning system is available in standard and custom Designs. This system is ideal for deburring, general cleaning, descaling and deflashing and is equipped with 2- 16 shot blast wheels, processing widths ranging from 400 mm to 1600 mm, depending on your cleaning and production requirements. Wire Mesh Belt blasting equipment is installed to reduce operating costs since the blast cleaning process can be easily integrated into a production line, for fully automatic product flow.

## **Features and benefits**

-Uniform blast cleaning effect, perfectly clean castings

- -Adjustable blasting intensity to suit different types of castings
- -In-line operation, continuous blast cleaning
- -Clearly arranged manufacturing sequences
- -Improved manufacturing consistency
- -Short transport distances (no intermediate storage)
- -Reduced operating costs