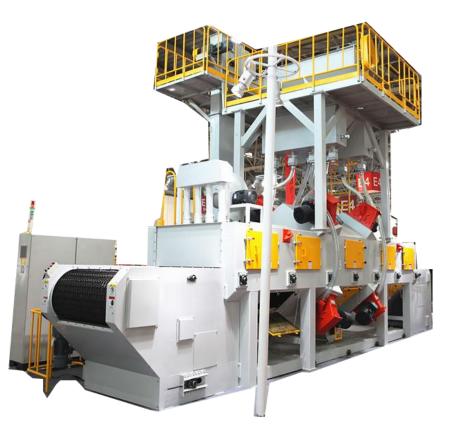

## **Wire Mesh Belt Shot Blasting Machine**

No. 3213 Lingshanwan Road, Huangdao District, Qingdao City, China Email: info@etsaindustry.com Mob: 0086 131 8895 5372 Web: www.etsaindustry.com

## **Description**

Wire mesh belt shot blasting machine excellent for all-round, complete and continuous blasting treatment of flat as well as voluminous and very complex components.

Wire Mesh Belt shot blast systems are designed to provide a high throughput for a variety of product sizes and shapes. This proven continuous in-line shot blast cleaning system is available in standard and custom Designs. This system is ideal for deburring, general cleaning, descaling and deflashing and is equipped with 2- 16 shot blast wheels, processing widths ranging from 400 mm to 1600 mm, depending on your cleaning and production requirements. Wire Mesh Belt blasting equipment is installed to reduce operating costs since the blast cleaning process can be easily integrated into a production line, for fully automatic product flow.

## **Features and benefits**

-Uniform blast cleaning effect, perfectly clean castings

- -Adjustable blasting intensity to suit different types of castings
- -In-line operation, continuous blast cleaning
- -Clearly arranged manufacturing sequences
- -Improved manufacturing consistency
- -Short transport distances (no intermediate storage)
- -Reduced operating costs

-The machine consist of "ready-to-operate" modules which can easily be transported and mounted