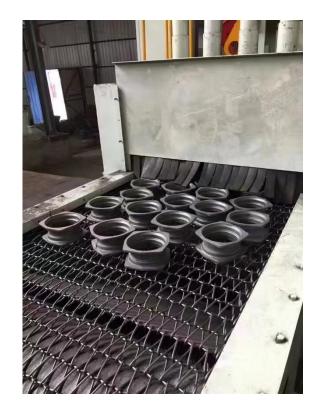

## **Description**

Wire mesh belt shot blasting machine excellent for all-round, complete and continuous blasting treatment of flat as well as voluminous and very complex components.

Wire Mesh Belt shot blast systems are designed to provide a high throughput for a variety of product sizes and shapes. This proven continuous in-line shot blast cleaning system is available in standard and custom Designs. This system is ideal for deburring, general cleaning, descaling and deflashing and is equipped with 2- 16 shot blast wheels, processing widths ranging from 400 mm to 1600 mm, depending on your cleaning and production requirements. Wire Mesh Belt blasting equipment is installed to reduce operating costs since the blast cleaning process can be easily integrated into a production line, for fully automatic product flow.

## **Features and benefits**

-Uniform blast cleaning effect, perfectly clean castings

- -Adjustable blasting intensity to suit different types of castings
- -In-line operation, continuous blast cleaning
- -Clearly arranged manufacturing sequences
- -Improved manufacturing consistency
- -Short transport distances (no intermediate storage)
- -Reduced operating costs