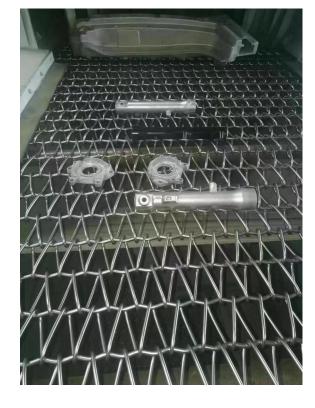

## **Description**

Wire mesh belt shot blasting machine excellent for all-round, complete and continuous blasting treatment of flat as well as voluminous and very complex components.

Wire Mesh Belt shot blast systems are designed to provide a high throughput for a variety of product sizes and shapes. This proven continuous in-line shot blast cleaning system is available in standard and custom Designs. This system is ideal for deburring, general cleaning, descaling and deflashing and is equipped with 2- 16 shot blast wheels, processing widths ranging from 400 mm to 1600 mm, depending on your cleaning and production requirements. Wire Mesh Belt blasting equipment is installed to reduce operating costs since the blast cleaning process can be easily integrated into a production line, for fully automatic product flow.

## **Features and benefits**

-Uniform blast cleaning effect, perfectly clean castings

- -Adjustable blasting intensity to suit different types of castings
- -In-line operation, continuous blast cleaning
- -Clearly arranged manufacturing sequences
- -Improved manufacturing consistency
- -Short transport distances (no intermediate storage)
- -Reduced operating costs